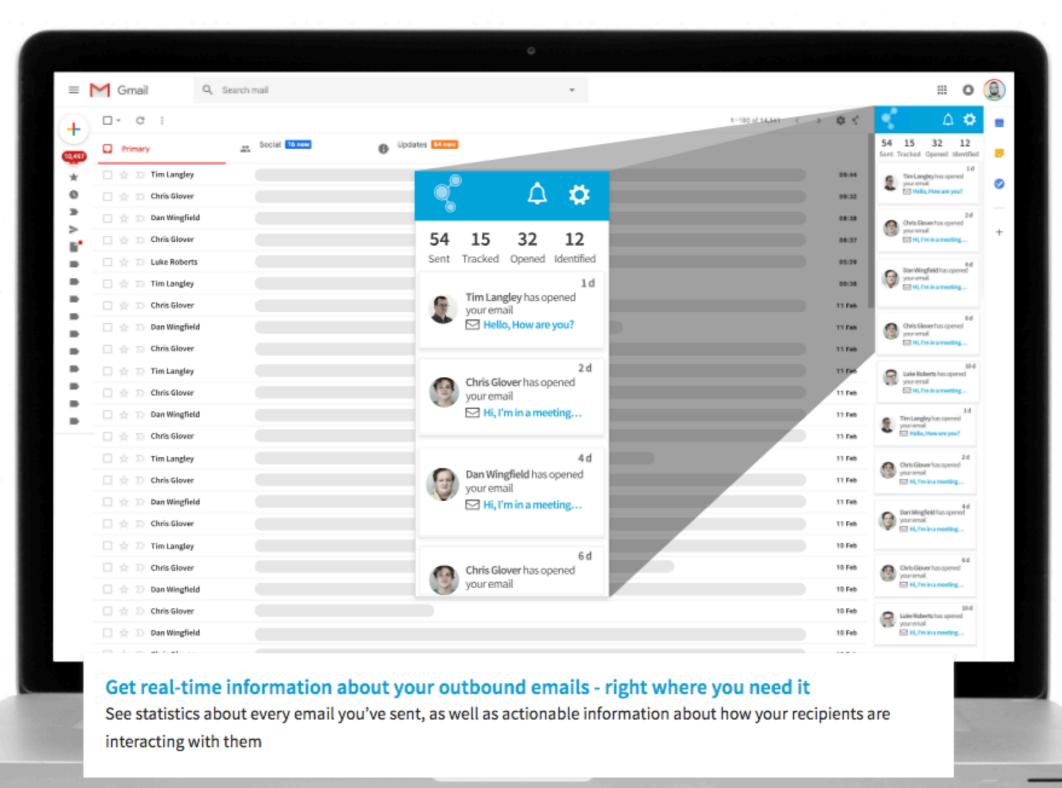

ut us**





- Tim Langley
- Co-Founder of CANDDi



- Ten years old
- Twenty members of staff



What about you?



## On average, 2.8% of website visitors complete an enquiry form





What about the other 98% that are invisible?



The ONLY tool which identifies the individual visitors on your website



### **CANDD**i in four simple steps





## Step 1: CANDDi tracks every single activity for every single visitor





- Downloads
- Videos
- Form fills
- All referrers
- Page views

## Step 2: CANDDi identifies companies using the IP tracking





in one les

# Step 3: CANDDi integrates with all digital marketing to identify individual visitors





## How does CANDDi identify: A) Integrates with all Email Marketing





### How does CANDDi identify: B) Outlook and Gmail integration





### **How does CANDDi identify:**

## C) Capture produces 3-4x more enquiries





# How does CANDDi identify: D) (and much more Live Chat, Forms etc





## Step 4) CANDDi drives all of this rich information directly into existing systems CANDDi



| Lead Detail               |                         | Edit  | Delete | Convert | Clone | Find Duplicates | AW Duplicate Check | Search CANDDi  |                            | , |
|---------------------------|-------------------------|-------|--------|---------|-------|-----------------|--------------------|----------------|----------------------------|---|
| Lead Owner                | Tim Langley [Change]    |       |        |         |       |                 |                    | CANDDi Profile |                            |   |
| Name