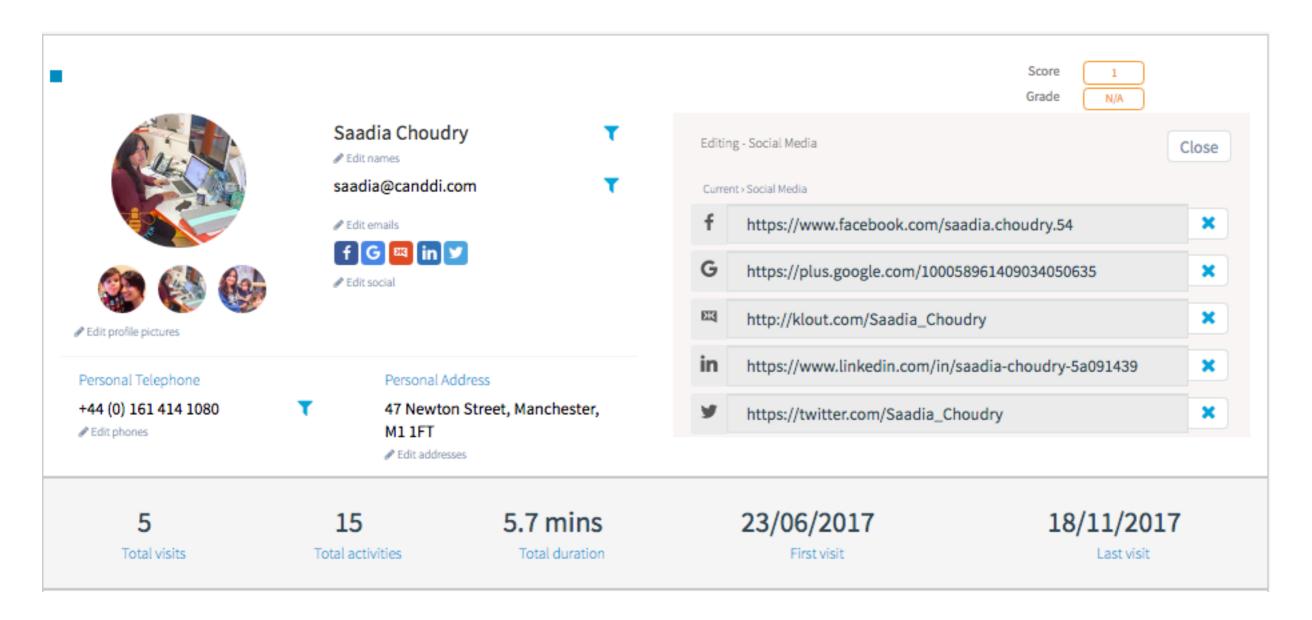

# Step 3: CANDDi integrates with all digital marketing to identify individual visitors