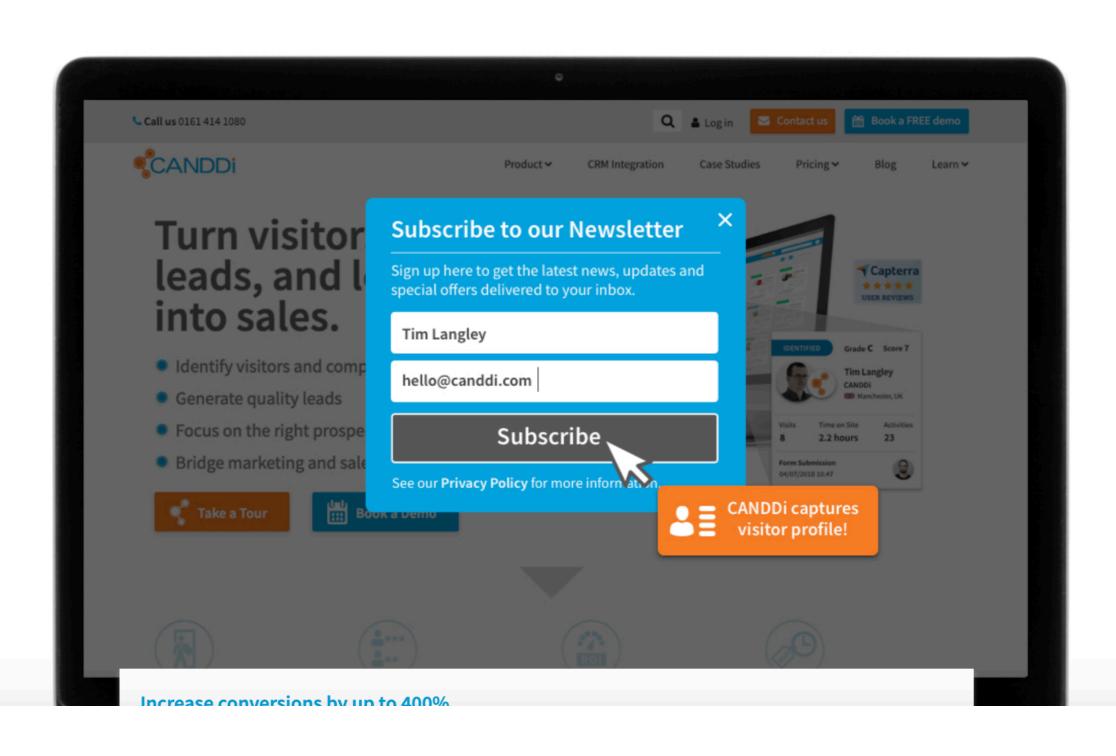

## On average, 2.8% of website visitors complete an enquiry form

What about the other 98% that are invisible?

The ONLY tool which identifies the individual visitors on your website