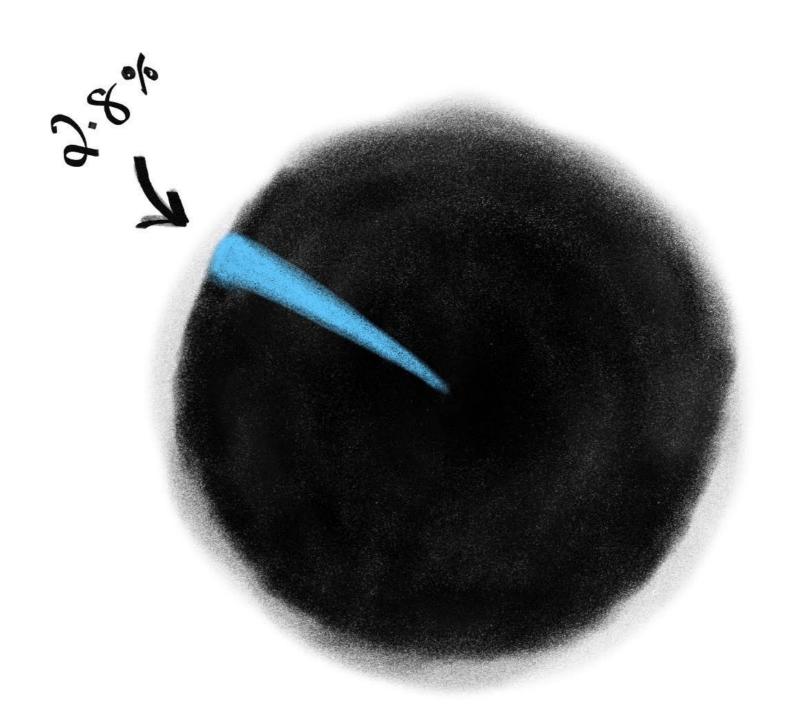

## On average, 2.8% of website visitors complete an enquiry form

What about the other 98% that are invisible?

The ONLY tool which identifies the individual visitors on your website