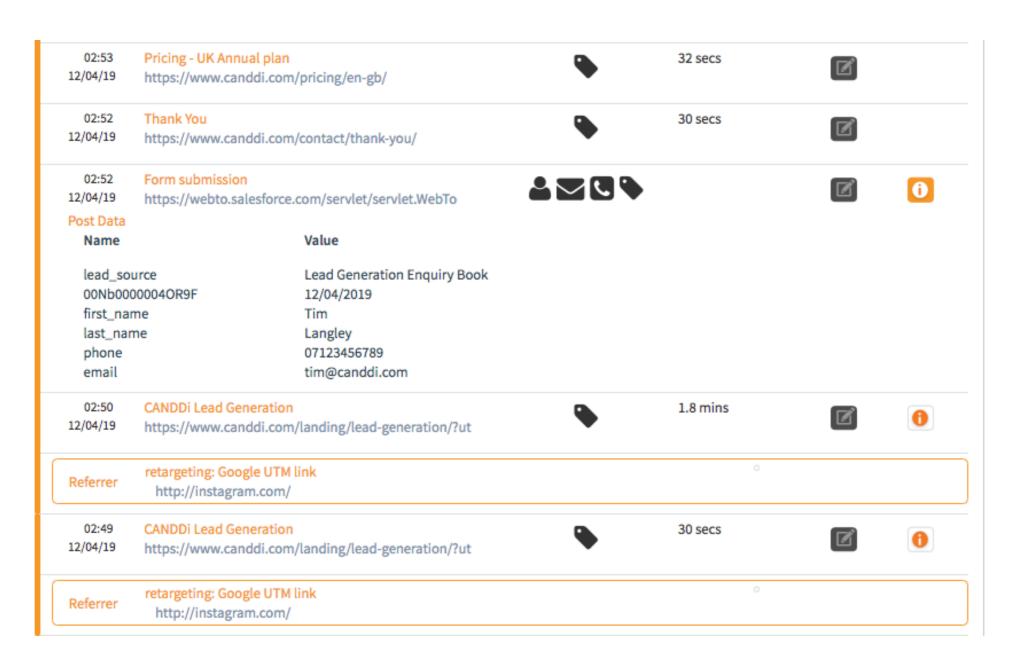

## Step 1: CANDDi tracks every single activity for every single visitor

- Downloads
- Videos
- Form fills
- All referrers
- Page views